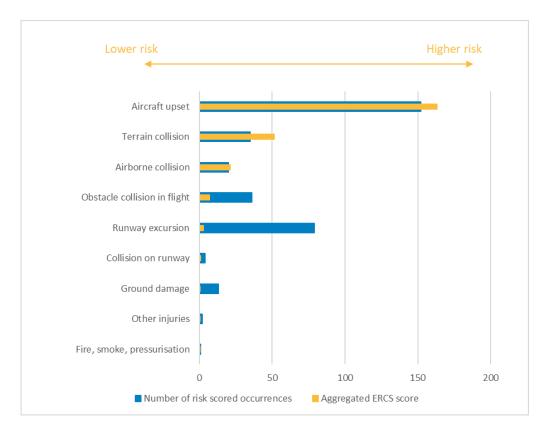

### Occurrence Categories vs. Key Risk Areas

#### **Occurrence Categories**

#### **Key Risk Areas**

### **Main Safety Risks in NCO Operations**