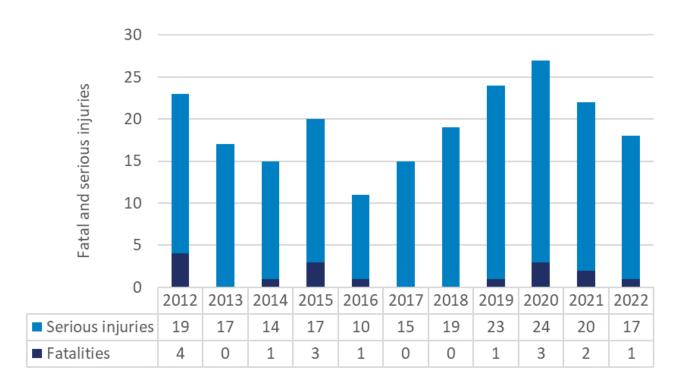

ion Type**







### Occurrence Categories vs. Key Risk Areas

#### **Occurrence Categories**



#### **Key Risk Areas**





### **Main Safety Risks in NCO Operations**





### Microlights – Accidents and Serious Incidents





## **Microlights - Injuries**





# Non-commercially Operated Aircraft not Registered in an EASA MS – Accidents and Serious Incidents





# Non-commercially Operated Aircraft not Registered in an EASA MS – Injuries









# Sailplanes

**Key Statistics** 



#### **Accident Statistics**







# **Fatalities and Injuries**







# Comparison of number of accidents involving sailplanes per month from 2012-2022





# **Sailplane Key Risk Areas**







# **Balloons**

**Key Statistics** 



#### **Accident Statistics**







# **Fatalities and Injuries**









# Thank you for your attention.

Questions

easa.europa.eu/connect