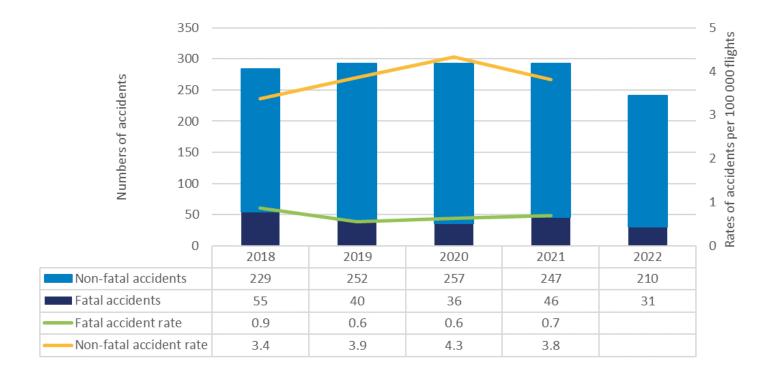

### **Accident statistics**

### **Fatalities and Injuries**

### **Accident Rates**