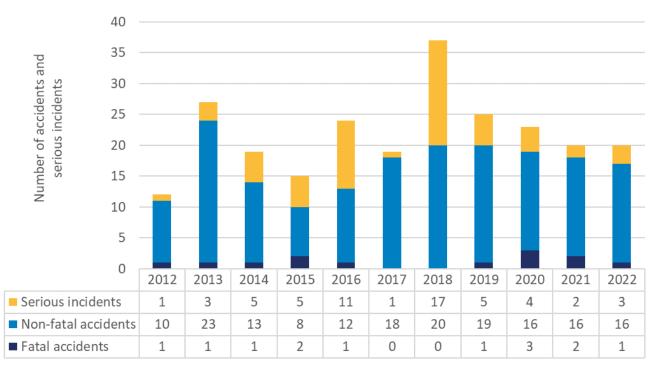

**





### **Flight Phase and Operation Type**







### Occurrence Categories vs. Key Risk Areas

#### **Occurrence Categories**



#### **Key Risk Areas**





### **Main Safety Risks in NCO Operations**





### Microlights – Accidents and Serious Incidents





## **Microlights - Injuries**





# Non-commercially Operated Aircraft not Registered in an EASA MS – Accidents and Serious Incidents





# Non-commercially Operated Aircraft not Registered in an EASA MS – Injuries









# Sailplanes

**Key Statistics** 



#### **Accident Statistics**







# **Fatalities and Injuries**







# Comparison of number of accidents involving sailplanes per month from 2012-2022





# **Sailplane Key Risk Areas**







# **Balloons**

**Key Statistics** 



#### **Accident Statistics**







# **Fatalities and Injuries**









# Thank you for your attention.

Questions

easa.europa.eu/connect