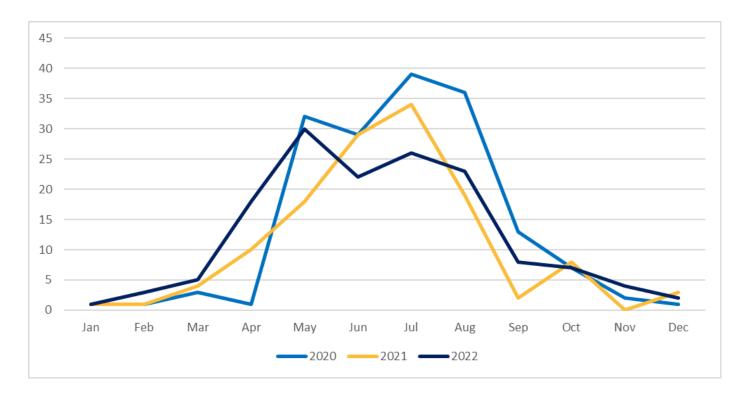

# Comparison of number of accidents involving sailplanes per month from 2012-2022